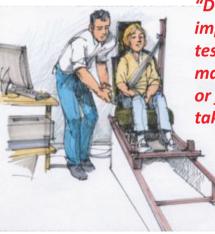

#### "The platform is professional medical assessments"

"For everyone who has been stricken with functional impairments due to illness or injury, it is essential to get the opportunity to test and improve one's capacities as soon as possible."

"During the rehabilitation, it's important to repeatedly be able to test one's capacities, to get information about changes for better or for worse, in order to be able to take proper measures"

> "Anyone can at anytime be stricken by a neurological functional impairment which would markedly affect every-day-life"