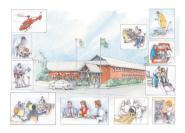

#### The European Rehab Racing Centre Kalix Sweden

The business focused project The European Rehab Racing Centre is run by the Kalix based company Eurrac AB, which with process focused applications will develop new and already existing local and regional growth areas.

## "Everything under the same roof"

What makes Kalix unique as a centre for this activity is its aim and direction towards close connection and quality.

The European Rehab Racing Centre is very near to Företagsbyn Staben, the regional, neurological competence of the Kalix Hospital, a well documented competence for rehabilitation of people and vehicle adjustments as well as Sweden's maybe best developed Motor Stadium.

KALIX MOTORKLUBB is one of our country's best developed motor stadium and with an organisation that, over the years, has been highly estimated nationwide.

Health & Exercise

Individual rehabilitation programmes

#### "The platform is professional medical assessments"

"For everyone who has been stricken with functional impairments due to illness or injury, it is essential to get the opportunity to test and improve one's capacities as soon as possible."