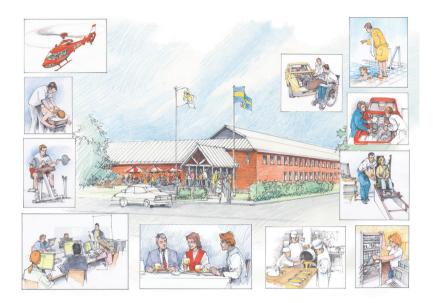

#### The European Rehab Racing Centre Kalix Sweden

The business focused project The European Rehab Racing Centre is run by the Kalix based company Eurrac AB, which with process focused applications will develop new and already existing local and regional growth areas.

## "Everything under the same roof"

What makes Kalix unique as a centre for this activity is its aim and direction towards close connection and quality.

The European Rehab Racing Centre is very near to Företagsbyn Staben, the regional, neurological competence of the Kalix Hospital, a well documented competence for rehabilitation of people and vehicle adjustments as well as Sweden's maybe best developed Motor Stadium.

In a national perspective this type of closely connected set-up is in demand and with the high quality focus of this activity, all partners are creating a long-term business development