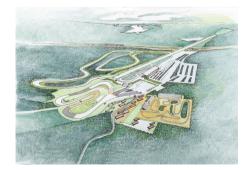

KALIX MOTORKLUBB is one of our country's best developed motor stadium and with an organisation that, over the years, has been highly estimated nationwide.

Health & Exercise

Individual rehabilitation programmes

## "Many future opportunities for regional development"

Examples of early development areas linked to the project are

The recently formed authority, Transportstyrelsen, looks at Kalix as a possible location for the establishment of a traffic-medical centre. Traffic-medicine contains medical aspects of road safety but also focus on the environmental effects of traffic. Bearing that in mind, it is of vital importance to establish one of the planned centres in the north of Sweden.